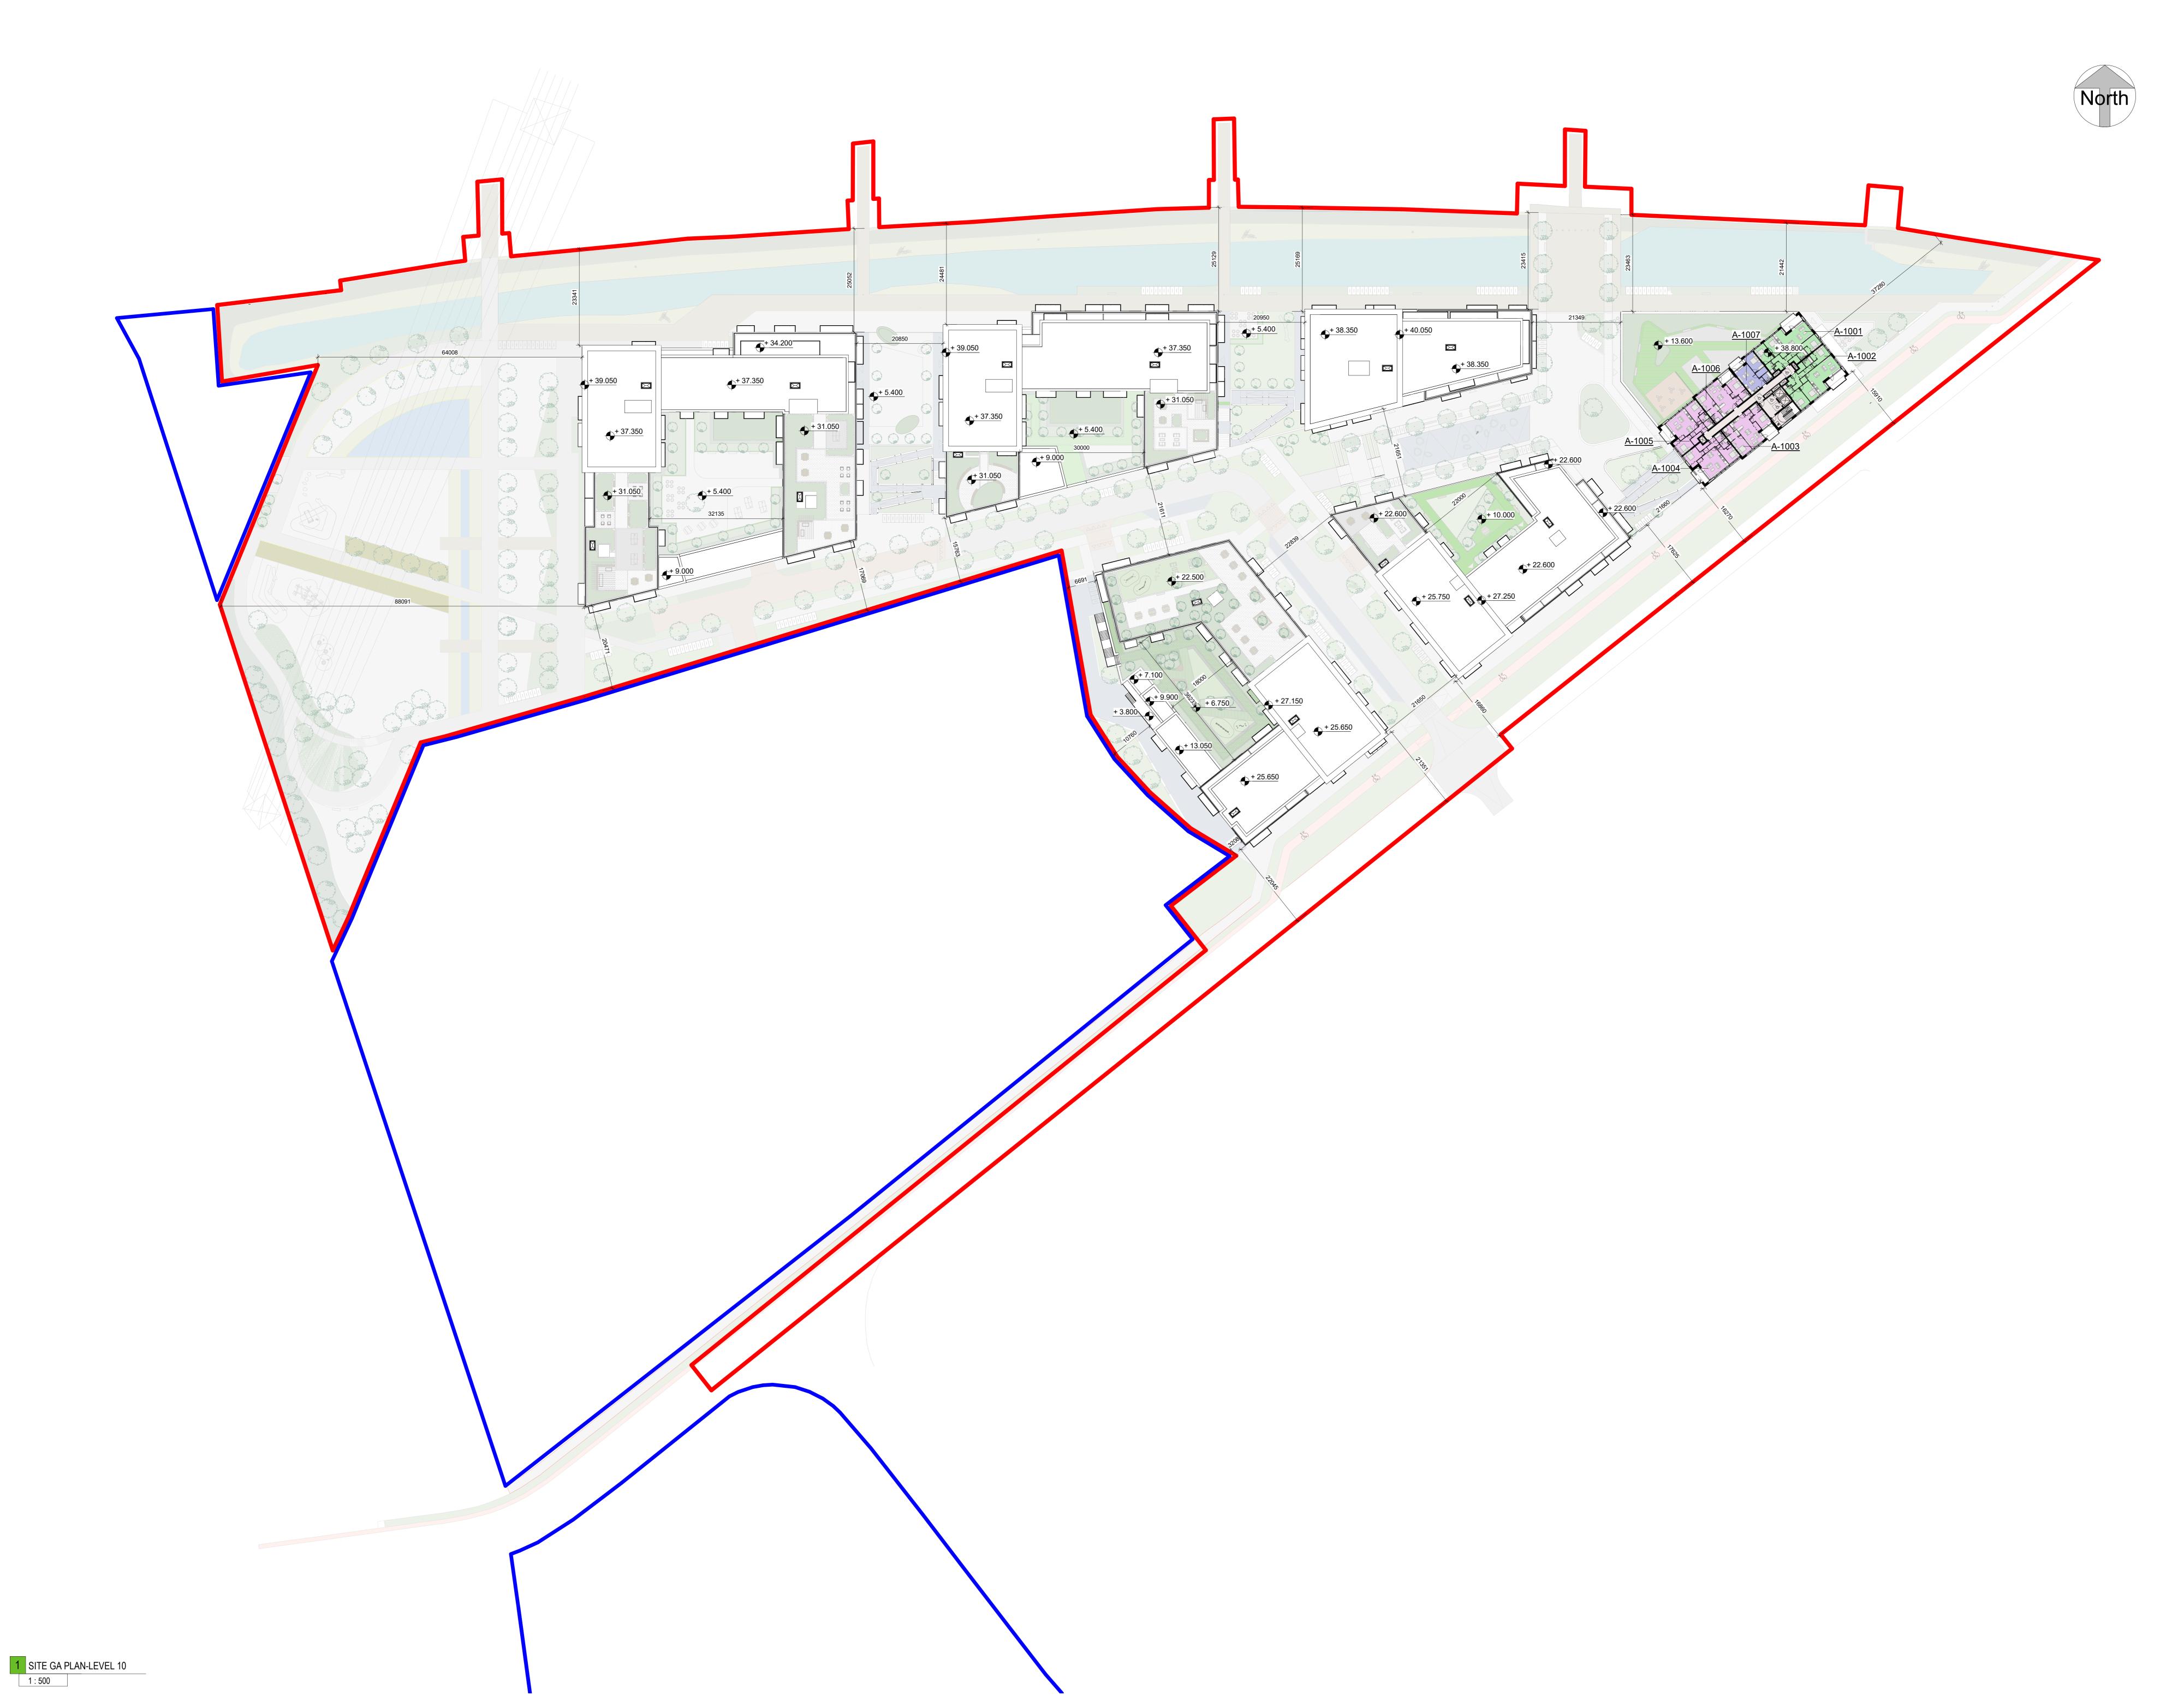

## DESIGN INTENT DRAWING

| Accommo | dation Schedule-E | BLOCK A_L |
|---------|-------------------|-----------|
| Name    | Area Type         | Area      |
| A-1001  | 3 BED             | 106 m²    |
| A-1002  | 3 BED             | 106 m²    |
| A-1003  | 2 BED             | 78 m²     |
| A-1004  | 2 BED             | 78 m²     |
| A-1005  | 2 BED             | 78 m²     |
| A-1006  | 2 BED             | 78 m²     |
| A-1007  | 1 BED             | 48 m²     |

## AREA TYPES

3 BED
CIRCULATION

Area Schedule (Gross Building)-LEVEL 10

Level Name Area

Level 10-A A-10 785 m²

| P07 | 28/03/2022 | ISSUED FOR PLANNING     | EB |
|-----|------------|-------------------------|----|
| P06 | 07/03/2022 | ISSUED FOR REVIEW       | EB |
| P05 | 08/10/2021 | ISSUED FOR PRE-PLANNING | EB |
| P04 | 24/09/2021 | ISSUED FOR REVIEW       | EB |
| P03 | 10/09/2021 | ISSUED FOR PRE-PLANNING | EB |
| P02 | 01/09/2021 | ISSUED FOR REVIEW       | EB |
| P01 | 05/07/2021 | FIRST ISSUE             | EB |
| _   | - ·        | <b>-</b>                |    |

## Project Stage PLANNING

Client:
Tiznow Property Company Limited
(Comer Group Ireland)

City Park Development at the Former Tedcastles Site, Centre Park Road, Cork

Drawing Title:
SITE GA PLAN-LEVEL 10

 Drawn VF
 Checked EB
 Paper Size A0
 Scale 1: 500 @A0
 Date 06/27/21

 Project No. PE21055
 Drawing No. 2010
 Classification P0

File Name
PE21055-CWO-ZZ-10-DR-A-2010

Status:
A1 - Authorized and accepted for planning stage